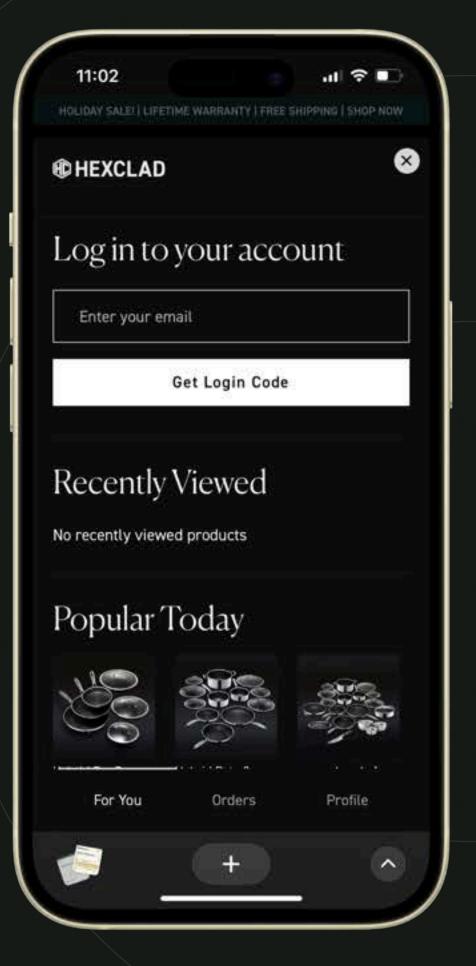

### **ACTIVATION**

- ✓ Passwordless Sign-in and sign-up
- ✓ Login link or OTP
- ✓ Google Sign in
- ✓ Sign in with Apple
- Auto login through Klaviyo
- ✓ Al Activation match technology
- ✓ Custom CTA buttons

### **PERSONALIZATION**

- ✓ Show order history
- ✓ Display order tracking
- ✓ Save shopping history
- ✓ Save cart continuity cross-device
- ✓ Wishlist and Saves
- ✓ Show top popular products
- ✓ Recommendation Engine

### **USE CASES**

- ✓ First polished brand touchpoint
- ✓ Collect email addresses
- Show dynamic data to specific segments
- ✓ Populate all-time order history
- ✓ Collect first party data
- ✓ Own your accounts bar
- ✓ Predict customer behaviour