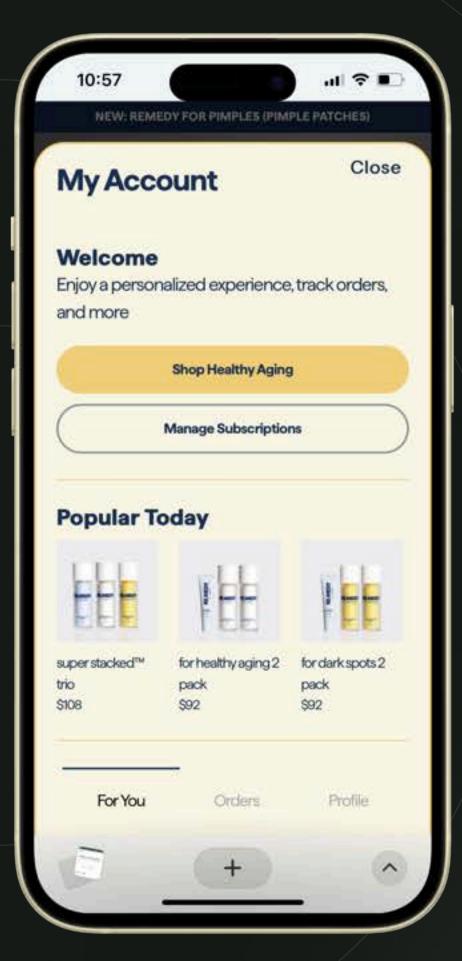

### **PERSONALIZATION**

- ✓ Show order history
- ✓ Display order tracking
- ✓ Save shopping history
- ✓ Save cart continuity cross-device
- ✓ Wishlist and Saves
- ✓ Show top popular products
- ✓ Recommendation Engine

### RETENTION

- ✓ Auto SMS and email opt-in
- ✓ One-click subscription portal
- ✓ Show customizable offers
- ✓ Save and share wishlists
- ✓ Self-service Returns
- ✓ Synced Shopping History
- Manage Profile and Preferences