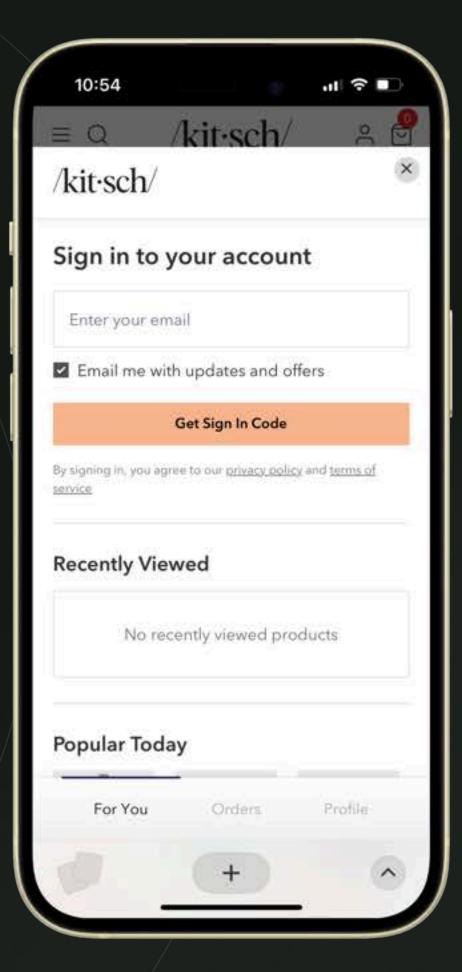

### **ACTIVATION**

- ✓ Passwordless Sign-in and sign-up
- ✓ Login link or OTP
- ✓ Google Sign in
- ✓ Sign in with Apple
- Auto login through Klaviyo
- ✓ Al Activation match technology
- ✓ Custom CTA buttons

### **PERSONALIZATION**

- ✓ Show order history
- ✓ Display order tracking
- ✓ Save shopping history
- ✓ Save cart continuity cross-device
- ✓ Wishlist and Saves
- ✓ Show top popular products
- ✓ Recommendation Engine

### **USE CASES**

- ✓ First polished brand touchpoint
- ✓ Collect email addresses
- Show dynamic data to specific segments
- ✓ Populate all-time order history
- ✓ Collect first party data
- ✓ Own your accounts bar
- ✓ Predict customer behaviour