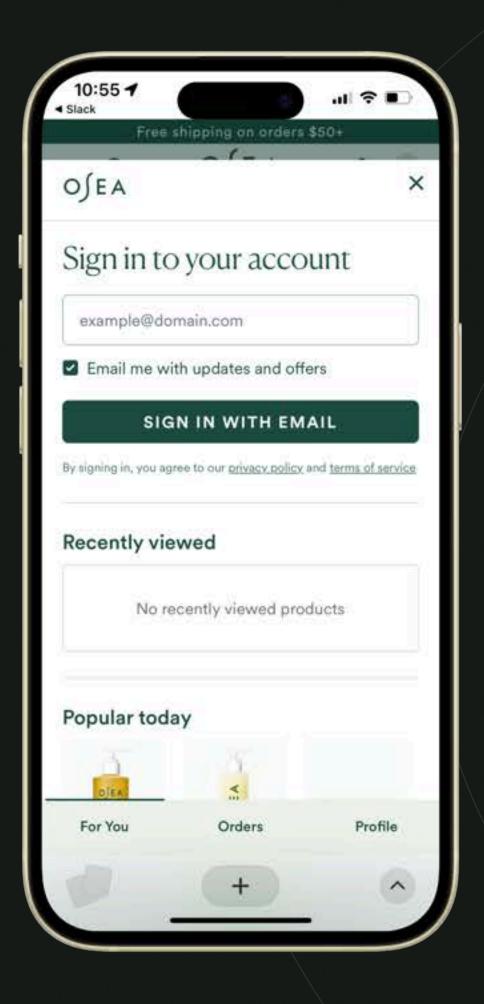

### **ACTIVATION**

- ✓ Passwordless Sign-in and sign-up
- ✓ Login link or OTP
- ✓ Google Sign in
- ✓ Sign in with Apple
- Auto login through Klaviyo
- ✓ Al Activation match technology
- ✓ Custom CTA buttons

### **PERSONALIZATION**

- ✓ Show order history
- ✓ Display order tracking
- ✓ Save shopping history
- ✓ Save cart continuity cross-device
- ✓ Wishlist and Saves
- ✓ Show top popular products
- ✓ Recommendation Engine

### **USE CASES**

- ✓ First polished brand touchpoint
- ✓ Collect email addresses
- Show dynamic data to specific segments
- ✓ Populate all-time order history
- ✓ Collect first party data
- ✓ Own your accounts bar
- ✓ Predict customer behaviour